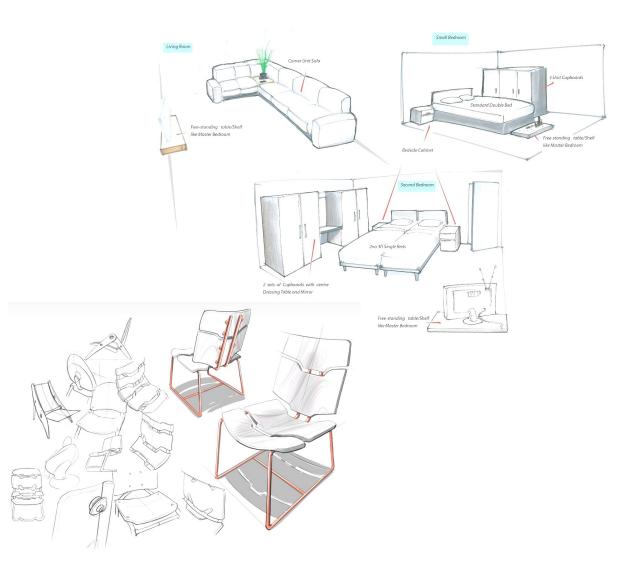

#### **Office Furniture**

- Executive desks & Chairs
- Operative Desks & Chairs
- Meeting & Conference tables
- Work station & Call Center
- Storage Shelves Racks
- Mail room

#### **Reception & Waiting Areas**

- Reception Counters
- Sofa Sets & Coffee tables
- Tendon Base seating