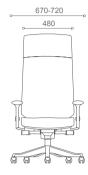

#### **Backrest**

Black outer shell, grey inner shell, supported by a aluminium backbone in polished finished. The back frame made by black polypropylene (100% recyclable)

#### Mechanism

Advanced Synchro mechanism provides Side Tilt tension control, multi-position Tilt lock, and pneumatic seat height control. The movement of the seat and the backrest are coordinated and correspond to body movements. The tilt tension is infinitely variable and adjusts to body movement to prevent the feeling of falling backwards.