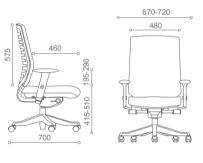

#### **Backrest Height**

Medium backrest with headrest, medium backrest and low backrest. All comes with our charcoal color back cover.

## Velo offers three backrest heights, two types armrests and two types of upholstery.