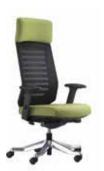

## Seating Excellence at Work

The Velo product family offer four models in the range to meet different needs and budgets in a workplace.

## Velo offers three backrest heights, two types armrests and two types of upholstery.

#### **Backrest Height**

Medium backrest with headrest, medium backrest and low backrest. All comes with our charcoal color back cover.

#### Armrest

Standard or soft PU foam pad with three dimensionally adjustable or non adjustable fixed armrest.

#### Type of Upholstery

Seat and backrest covered in leather or synthetic covering for premium model or seat covered with fabric and backrest covered with the mesh fabric for standard model.