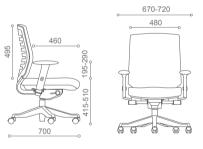

#### **Backrest Height**

Medium backrest with headrest, medium backrest and low backrest. All comes with our charcoal color back cover.

#### Armrest

Standard or soft PU foam pad with three dimensionally adjustable or non adjustable fixed armrest.

#### Mechanism

Standard advanced Synchro mechanism provides
Side Tilt tension control, multi- position Tilt lock, and pneumatic seat height control.

## Velo offers three backrest heights, two types armrests and two types of upholstery.

#### Base

350mm Five-strong base of diecast aluminium alloy (100% recyclable) in polished finish. 50mm dual-wheel castors of moulded polyamide (nylon).