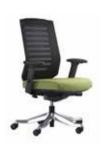

#### **Headrest**

Fixed Cushion Headrest, consists of 38mm extra soft sponge to give optimal support to the user.

#### **Polyester Mesh**

Provides elastic support, yet allowing ventilation for airly comfort.

#### **Armrest**

Come with 4-way armrest adjustable for height, width, depth and swivel angle. Armrest in black, of molded polyurethane with steel insert. The fixed armrest molded by black polypropylene (100% recyclable).