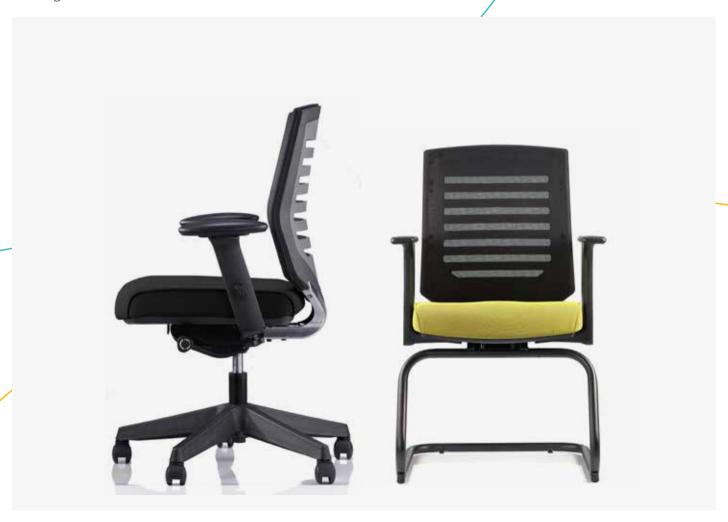

## Seating Excellence at Work

The Velo product family offer four models in the range to meet different needs and budgets in a workplace.

## Velo offers three backrest heights, two types armrests and two types of upholstery.

#### Swivel-Tilt chair with headrest 899 YJ A69 VP

Swivel-Tilt chair 898 YJ A69 VP

Swivel-Tilt chair 897 YJ A69 VP

Visitor chair 891 NA A37 B

Velo