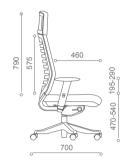

#### Base

350mm Five-strong base of diecast aluminium alloy (100% recyclable) in polished finish. 50mm dual-wheel castors of moulded polyamide (nylon).

### Base

350 Polished Aluminium Base (VP)

350 Studio Base (N2)

07

Cantilever Base (B)

**HEAD OFFICE** www.clients-kw.com

**Clients General Trading** Hawally AL Muthanna Street Al-Badry complex 7th floor, Office # 19