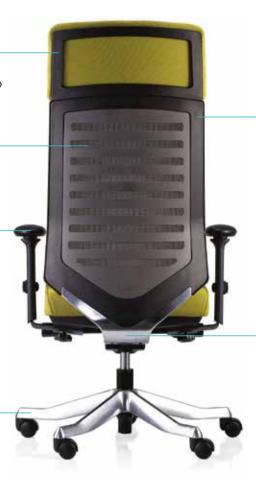

#### **Headrest**

Fixed Cushion Headrest, consists of 38mm extra soft sponge to give optimal support to the user.

#### **Polyester Mesh**

Provides elastic support, yet allowing ventilation for airly comfort.

#### **Armrest**

Come with 4-way armrest adjustable for height, width, depth and swivel angle. Armrest in black, of molded polyurethane with steel insert. The fixed armrest molded by black polypropylene (100% recyclable).

#### Base

350mm Five-strong base of diecast aluminium alloy (100% recyclable) in polished finish. 50mm dual-wheel castors of moulded polyamide (nylon).

#### **Backrest**

Black outer shell, grey inner shell, supported by a aluminium backbone in polished finished. The back frame made by black polypropylene (100% recyclable)