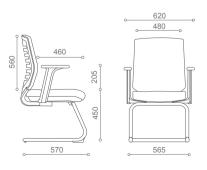

#### Swivel-Tilt chair with headrest 899 YJ A69 VP

Swivel-Tilt chair 898 YJ A69 VP

Swivel-Tilt chair 897 YJ A69 VP

Visitor chair 891 NA A37 B

Velo

### Base

350 Polished Aluminium Base (VP)

350 Studio Base (N2)

07

Cantilever Base (B)

**HEAD OFFICE** www.clients-kw.com

**Clients General Trading** Hawally AL Muthanna Street Al-Badry complex 7th floor, Office # 19