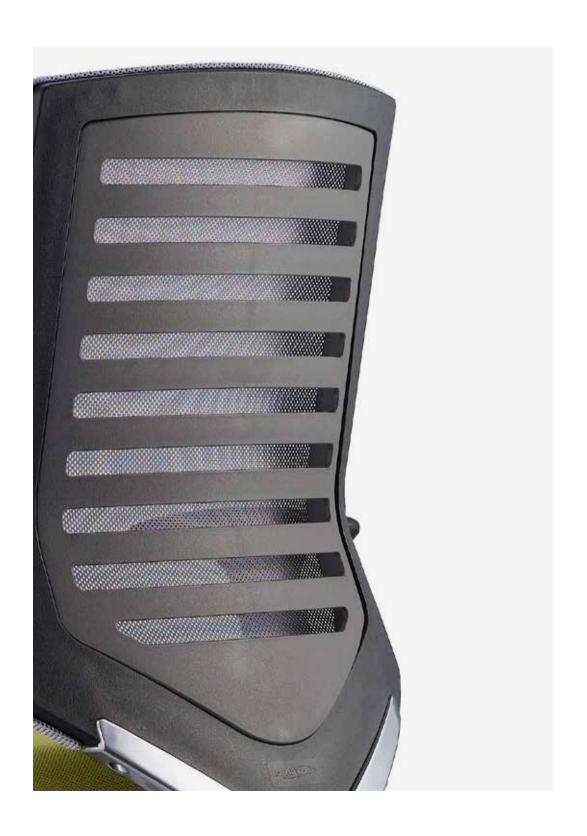

#### **Polyester Mesh**

Provides elastic support, yet allowing ventilation for airly comfort.

#### **Backrest**

Black outer shell, grey inner shell, supported by a aluminium backbone in polished finished. The back frame made by black polypropylene (100% recyclable)