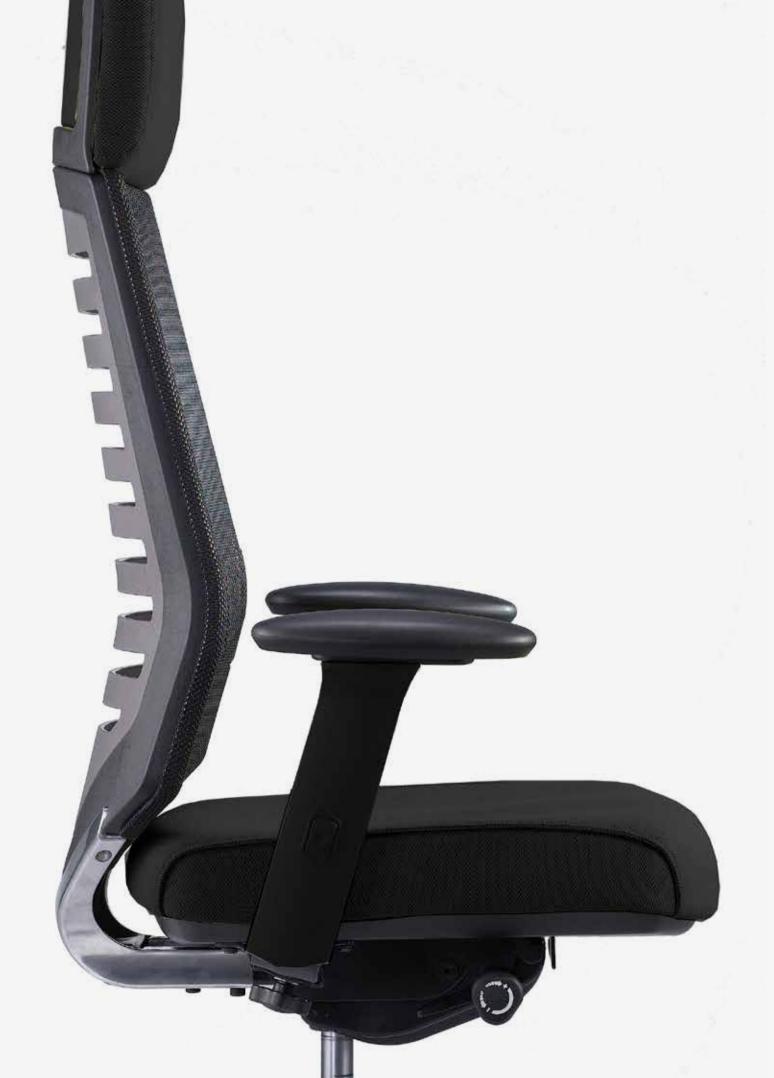

#### **Armrest**

Come with 4-way armrest adjustable for height, width, depth and swivel angle. Armrest in black, of molded polyurethane with steel insert. The fixed armrest molded by black polypropylene (100% recyclable).

#### Mechanism

Advanced Synchro mechanism provides Side Tilt tension control, multi-position Tilt lock, and pneumatic seat height control. The movement of the seat and the backrest are coordinated and correspond to body movements. The tilt tension is infinitely variable and adjusts to body movement to prevent the feeling of falling backwards.