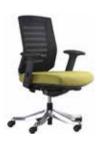

#### Type of Upholstery

Seat and backrest covered in leather or synthetic covering for premium model or seat covered with fabric and backrest covered with the mesh fabric for standard model.

#### **Armrest**

Come with 4-way armrest adjustable for height, width, depth and swivel angle. Armrest in black, of molded polyurethane with steel insert. The fixed armrest molded by black polypropylene (100% recyclable).

#### **Backrest**

Black outer shell, grey inner shell, supported by a aluminium backbone in polished finished. The back frame made by black polypropylene (100% recyclable)